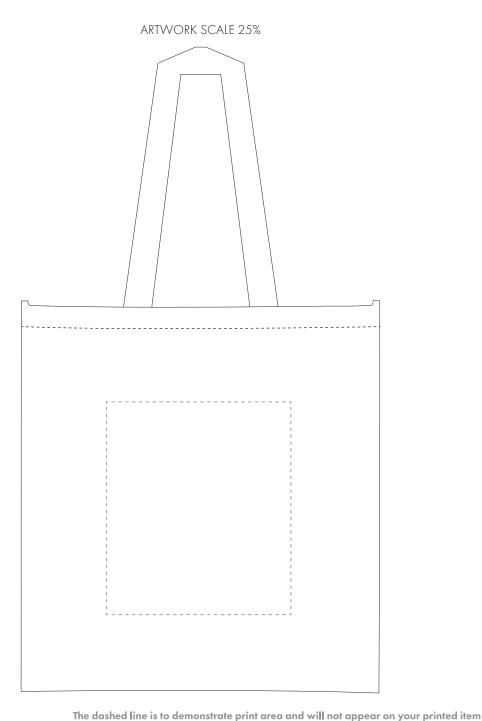

Product and Artwork Proof TUCANA SHOPPER

Your Ref: Quantity: Product Code: QB0568
Our Ref: Version: 1 Product Colour: WHITE

- addition in the demonstrate print area and will not appear on your printed not
- 1. Your order will not go in to print and production time cannot be confirmed, unless artwork has been approved via the online system.
- 2. Once printed, artwork cannot be amended, mistakes must be rectified at visual stage.
- 3. Claims for faulty goods will be honoured, only if the goods are returned to us. We will not issue credits/refunds for items that have been distributed. Please ensure that goods are satisfactory before distribution
- 4. We are not responsible for delays during transit.

| ARTWORK SCALE 100%            |      |  |
|-------------------------------|------|--|
| Max print area: 195mm x 225mm |      |  |
|                               |      |  |
| 1                             |      |  |
| 1<br>1<br>1                   |      |  |
|                               |      |  |
|                               |      |  |
|                               |      |  |
|                               |      |  |
|                               |      |  |
|                               |      |  |
|                               |      |  |
|                               |      |  |
|                               |      |  |
|                               |      |  |
|                               |      |  |
|                               |      |  |
|                               |      |  |
|                               |      |  |
|                               |      |  |
|                               |      |  |
|                               |      |  |
|                               |      |  |
|                               |      |  |
|                               |      |  |
|                               |      |  |
|                               |      |  |
|                               |      |  |
|                               |      |  |
|                               |      |  |
|                               |      |  |
|                               |      |  |
|                               |      |  |
|                               |      |  |
|                               |      |  |
|                               |      |  |
| 1                             |      |  |
|                               |      |  |
|                               |      |  |
|                               |      |  |
| 1                             |      |  |
|                               |      |  |
|                               |      |  |
|                               |      |  |
| 1                             |      |  |
|                               |      |  |
|                               |      |  |
| 1                             | <br> |  |
|                               |      |  |
|                               |      |  |